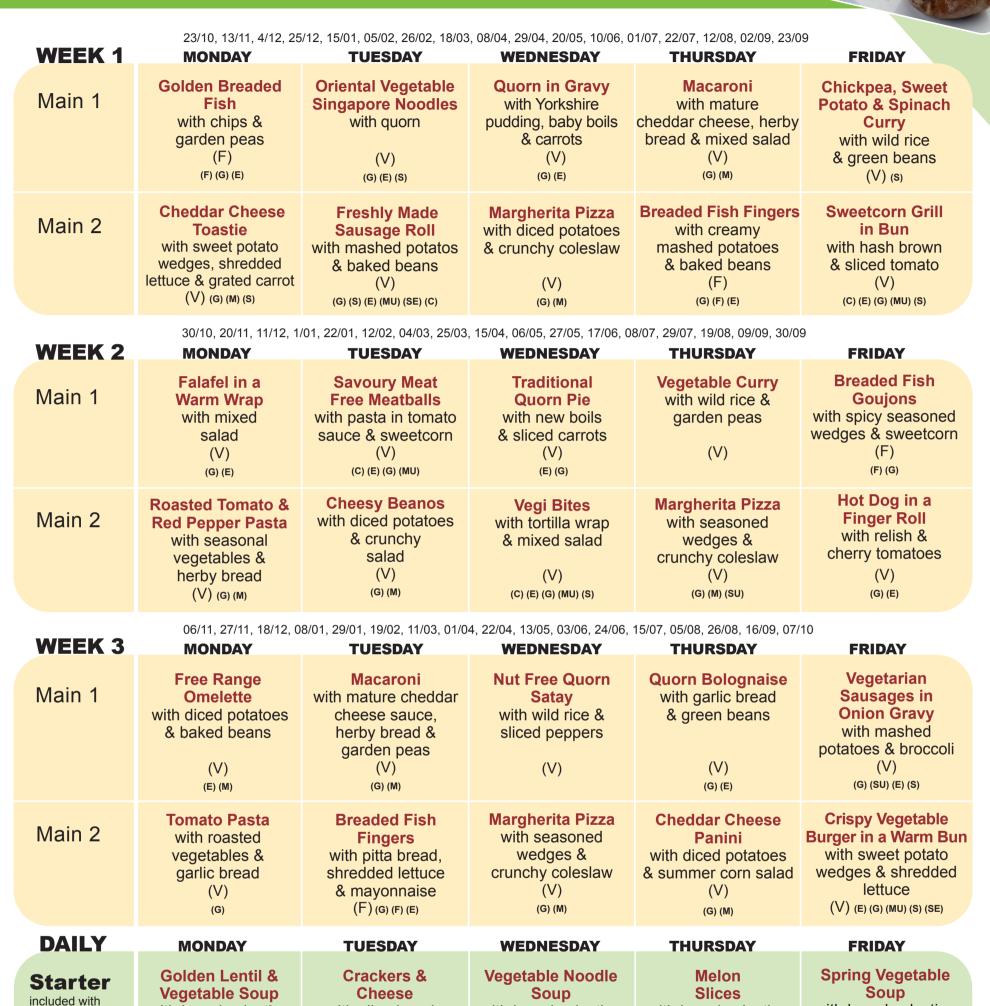

## CALDERWOOD LODGE PRIMARY SCHOOL LUNCH MENU

Oct 2023–24

|                                                                                                                                                                                                                                                                                                                        | all meal choices                                                                               | with bread selection<br>(C) (G) (S)                                             | with sliced apple<br>(G) (M)                                                       | with bread selection<br>(G) (C) (S)                         | with bread selection<br>(G) (S)                            | with bread selection<br>(C) (G) (S)                                             |  |  |
|------------------------------------------------------------------------------------------------------------------------------------------------------------------------------------------------------------------------------------------------------------------------------------------------------------------------|------------------------------------------------------------------------------------------------|---------------------------------------------------------------------------------|------------------------------------------------------------------------------------|-------------------------------------------------------------|------------------------------------------------------------|---------------------------------------------------------------------------------|--|--|
|                                                                                                                                                                                                                                                                                                                        | Filled Baked<br>Potatoes<br>Filled (G) (S)<br>Sandwiches<br>Baguettes (G)<br>Served with salad | Cheese (M)<br>Tuna Mayonnaise (F)(E)<br>Egg Mayonnaise (E)<br>Flaked Salmon (F) | Cheese (M)<br>Tuna Mayonnaise (F)(E)<br>Egg Mayonnaise (E)                         | Cheese (M)<br>Tuna Mayonnaise (F) (E)<br>Egg Mayonnaise (E) | Cheese (M)<br>Tuna Mayonnaise (F)(E)<br>Egg Mayonnaise (E) | Cheese (M)<br>Tuna Mayonnaise (F)(E)<br>Egg Mayonnaise (E)<br>Flaked Salmon (F) |  |  |
|                                                                                                                                                                                                                                                                                                                        | <b>Dessert</b><br>included with<br>all meal choices                                            | Fresh Fruit<br>Platter                                                          | Ice Cream &<br>Fresh Fruit<br>(V)                                                  | Fresh Fruit<br>Platter                                      | Chocolate<br>Brownie<br>(G) (E) (M)                        | Fresh Fruit<br>Platter                                                          |  |  |
| LI MEALS INCLUDE EACH OF THE FOLLOWING OPTIONS:<br>STARTER AND DESSERT<br>DRINK OPTION INCLUDING: PLAIN MILK OR WATER<br>CRUDITIES PORTION: SLICED PEPPERS, BABY CORN, CUCUMBER,<br>1/2 CHERRY TOMATOES<br>ALAL ALTERNATIVES ARE AVAILABLE FOR ALL HOT MEAL CHOICES<br>N RECEIPT OF A CULTURAL DIET MEAL REQUEST FORM. |                                                                                                |                                                                                 | SESAME (SE) S<br>PRODUCTS: VEGAN (VE) VE<br>IF YOU REQUIRE<br>PLEASE AFTER ANY HOL |                                                             |                                                            |                                                                                 |  |  |